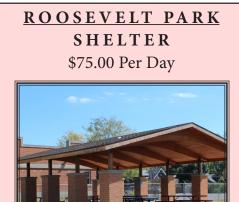

## SHELTERS & SITE RENTALS

No reservations will be taken over the phone, however, you may call to check on availability. Cash or Check with ID only are accepted.

## ISLAND PARK

Site Available for rent. Call for details.



\$300 includes all amenities. **Board approval required.** 

HIGH DIVE PARK GAZEBO \$50.00 Per Day



Electric is not available.

IDEAL BEACH SHELTER \$75.00 Per Day



Electric is included. Admission into Ideal Beach is required.

ISLAND PARK BAND STAND \$75.00 Per Day



Electric is an additional \$50.

McNAUGHTON PARK BAND SHELL \$75.00 Per Day



Electric is included. <u>McNaughton Pavilion rental is required.</u>

AMERICAN PARK SHELTER \$50.00 Per Day



Electric is <u>not</u> available.

ISLAND PARK SHELTER \$100.00 Per Day



Electric is an additional \$50.



Electric is an additional \$50.

**NIBCO WATER & ICE PARK** Site Available for rent. Call for details.



Electric is available.